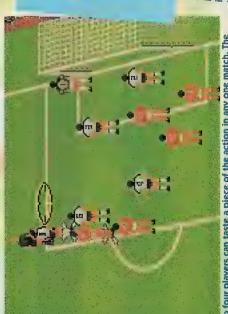

the whistle blows on the Three different types of shot are pitch the action never ceases. which will send the ball medium pace and height. tap-the-button

get direction. Nudging the joystick in a different direction and continue running in the same button down and you joystick slightly complex. Hold Now the shots releasing the

0

the ball off in the desired The last is to add after-touch direction while you keep running. send

done by nudging the stick after the shot has been taken.

to the desired landing point of the on-screen. Simply move the cursor ball and hold the button down for

To aim corner kicks or throw-ins a small circle marker will appear

play. The first is a one-off friendly between two teams, the other is the option to compete in any of There are two types of match to





first two competitors are thrown out on pitch while the remaining two are Up to four players can taste a piece of the action in any one match. The placed in goal



allows you to watch those spectacular goals in slow motion, Tapping F10 will replay the last 10 seconds of action. This and even lets you save the 'golden goals' if you wish in five various cup leagues. It also includes the managerial side of the game as well as

the 'out on the pitch' action

# Software House: Krisalis

Programmer: Pete Harrap **Graphics:** Neil Adamson Sound: Matt Furniss about time someone made a decent footie game which is viewed sure Man Utd Europe is THE game to from the side, and Krisalis has made

quality of Man Utd graphics, which is The first things you'll notice is the where a lot of the games fail